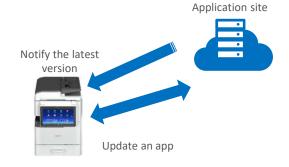

### 4 Updating Apps

When the latest version of an app is released, customers can update it.

| Update Apps.                       | Managed Items              |            |
|------------------------------------|----------------------------|------------|
| Updating applications improves fur | ction and stability.       | Update Al. |
| ID Card Copy                       | Release for app version up | Update     |
| 🔹 Scan to Me                       | Release for app version up | <b>N</b> * |
|                                    |                            |            |
|                                    |                            | Jun        |
| Check Status                       | <b>5</b>                   |            |