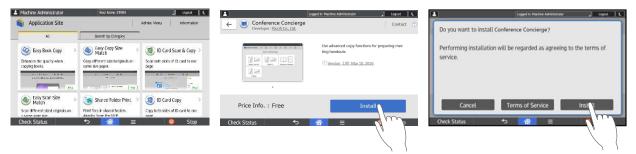

#### **3** Installing Apps

Only 3 steps are required. All users can browse apps but only the administrators can install an app to ensure security and control over devices.