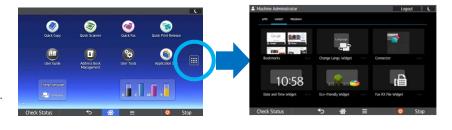

# nashuatec

1 Application Gallery

Some apps are standard but hidden in the App Gallery by default. You can add icons for these apps on the home screen.