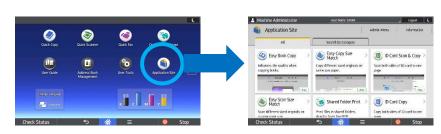

## 2 Application Site

Application Site is an app download service for the Smart Operation Panel. It enables customers to install

and update apps by themselves. Apps can be downloaded directly from the Smart Operation Panel.