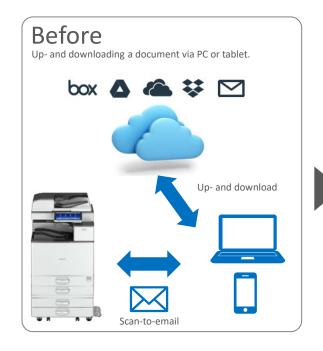

- Convert your hardcopy documents to editable digital formats, and store them on the cloud
- Reduce your office, print and paper costs
- Print documents from storage in the cloud, without IT servers
- · Automate everyday document workflows to work smarter, faster and more cost effectively
- Initiate meetings from your interactive whiteboard, and share content via the cloud

### **Key Benefits**

- · Convert hard copies into digital documents.
- Seamlessly scan-to and print-from 3<sup>rd</sup> party cloud storage services such as Google Drive, Dropbox, Microsoft OneDrive and Box.
- Instantly email scanned documents from the MFP operation panel.
- · Advanced Optical Character Recognition system (OCR) in 19 European languages to create searchable PDFs.
- Convert hard copies into Microsoft Office editable documents.