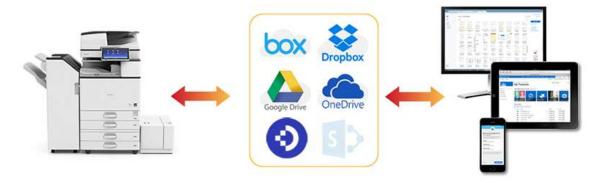

Simply connect your MFP, products and other smart devices, to external cloud services such as Dropbox, Google Drive, Office 365 and DocuWare, enabling you to work smarter and increase productivity.

With Smart Integration you can:

- Convert your hardcopy documents to editable digital formats, and store them on the cloud
- Reduce your office, print and paper costs
- Print documents from storage in the cloud, without IT servers
- · Automate everyday document workflows to work smarter, faster and more cost effectively
- Initiate meetings from your interactive whiteboard, and share content via the cloud

#### Included applications

- Scan to e-mail
- Scan to Box / My Box
- Print from Box / My Box
- Scan to Google Drive / My Google Drive
- Print from Google Drive / My Google Drive

- Print from Google Drive / My Google Drive
- Scan to Dropbox / My Dropbox
- Print from Dropbox / My Dropbox
- Scan to OneDrive / My OneDrive
- · Print from OneDrive / My OneDrive