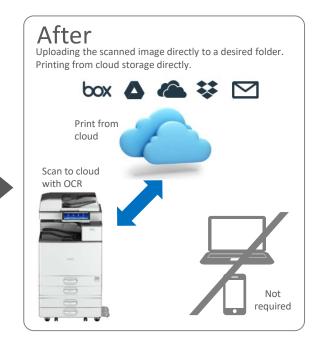

- Convert your hardcopy documents to editable digital formats, and store them on the cloud
- Reduce your office, print and paper costs
- Print documents from storage in the cloud, without IT servers
- · Automate everyday document workflows to work smarter, faster and more cost effectively
- Initiate meetings from your interactive whiteboard, and share content via the cloud

### **Key Benefits**

- · Convert hard copies into digital documents.
- Seamlessly scan-to and print-from 3<sup>rd</sup> party cloud storage services such as Google Drive, Dropbox, Microsoft OneDrive and Box.
- Instantly email scanned documents from the MFP operation panel.
- · Advanced Optical Character Recognition system (OCR) in 19 European languages to create searchable PDFs.
- Convert hard copies into Microsoft Office editable documents.