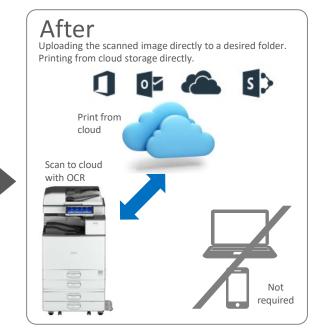

## Key Benefits

- Convert hard copies into digital documents.
- Seamlessly scan-to and print-from Microsoft cloud storage services such as SharePoint Online and OneDrive.
- Convert hard copies into Microsoft Office editable documents.
- Advanced optical character recognition system (OCR) in 19 European languages to create searchable PDFs.

### Included applications

- Scan to Outlook Online / My Outlook Online
- Print from Outlook Online / My Outlook Online
- Scan to SharePoint Online / My SharePoint Online
- Print from SharePoint Online / My SharePoint Online
- Scan to OneDrive for Business / My OneDrive for Business
- Print from OneDrive for Business / My OneDrive for Business