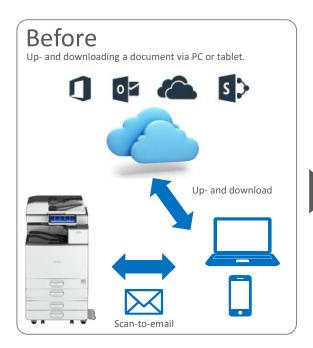

## Key Benefits

- Convert hard copies into digital documents.
- Seamlessly scan-to and print-from Microsoft cloud storage services such as SharePoint Online and OneDrive.
- Convert hard copies into Microsoft Office editable documents.
- Advanced optical character recognition system (OCR) in 19 European languages to create searchable PDFs.

### Included applications

- Scan to Outlook Online / My Outlook Online
- Print from Outlook Online / My Outlook Online
- Scan to SharePoint Online / My SharePoint Online
- Print from SharePoint Online / My SharePoint Online
- Scan to OneDrive for Business / My OneDrive for Business
- Print from OneDrive for Business / My OneDrive for Business