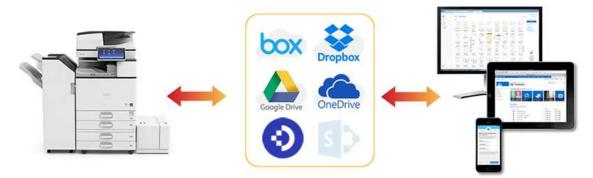

# **Cloud Apps**

Smart Integration (SI) is a platform which provides cloud-based apps and document workflow integration across devices. Our easy-to-use apps connect your multifunction

printer (MFP), products and other smart devices, to popular third-party cloud services, so that important information becomes instantly accessible, ready to use and share.

Simply connect your MFP, products and other smart devices, to external cloud services such as Dropbox, Google Drive, Office 365 and DocuWare, enabling you to work smarter and increase productivity.

With Smart Integration you can:

- Convert your hardcopy documents to editable digital formats, and store them on the cloud
- Reduce your office, print and paper costs
- Print documents from storage in the cloud, without IT servers
- Automate everyday document workflows to work smarter, faster and more cost effectively
- Initiate meetings from your interactive whiteboard, and share content via the cloud